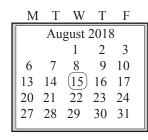

# 2018-19 Calendar

Indicates first/last day.

Indicates 2-Hour Delays

13-14 Teacher Work Days 15 First Day for Students

- 1-2 Holiday Break No School
- 9 2-Hour Delay Inservice
- 18 Teacher Inservice No School
- 21 Martin L. King Day No School