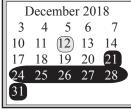

- 3 Labor Day No School
- 12 2-Hour Delay Inservice
- 21 Teacher Inservice No School

- 2-Hour Delay Inservice 13
  - No School (Conf Make-Up Day)
- Presidents' Day No School 18

- Teacher Inservice No School
- 10 2-Hour Delay Inservice
- 18 End of 1st grading period
- 19 COTA Day No School

#### 2-Hour Delay Days for Inservice

September, 12 2018 October 10, 2018 November 14, 2018 December 12, 2018 January 9, 2019 February 13, 2019 March 13, 2019 April 10, 2019 May 8, 2019

3rd Quarter Jan. 3 thru Mar. 8 - 44 days