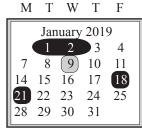

# 2018-19 Calendar

Indicates first/last day.

Indicates 2-Hour Delays

13-14 Teacher Work Days 15 First Day for Students

- 1-2 Holiday Break No School
- 9 2-Hour Delay Inservice
- 18 Teacher Inservice No School
- 21 Martin L. King Day No School

- 3 Labor Day No School
- 12 2-Hour Delay Inservice
- 21 Teacher Inservice No School

- 2-Hour Delay Inservice 13
  - No School (Conf Make-Up Day)
- Presidents' Day No School 18

- Teacher Inservice No School
- 10 2-Hour Delay Inservice
- 18 End of 1st grading period
- 19 COTA Day No School