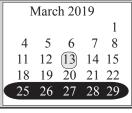

- 10 2-Hour Delay Inservice
- 19 Good Friday No School

- 12 2-Hour Delay - Inservice 20 End of 2nd grading period

- 21-31 Holiday Break No School

| May 2019 |    |     |      |    |   |  |  |
|----------|----|-----|------|----|---|--|--|
|          |    | 1   | 2    | 3  |   |  |  |
| 6        | 7  | (8) | 9    | 10 |   |  |  |
| 13       | 14 | 15  | 16   | 17 |   |  |  |
| 20       | 21 | 22  | (23) | 24 |   |  |  |
| 27       | 28 | 29  | 30   | 31 |   |  |  |
|          |    |     |      |    | - |  |  |

#### 2-Hour Delay Days for Inservice

September, 12 2018 October 10, 2018 November 14, 2018 December 12, 2018 January 9, 2019 February 13, 2019 March 13, 2019 April 10, 2019 May 8, 2019

3rd Quarter Jan. 3 thru Mar. 8 - 44 days